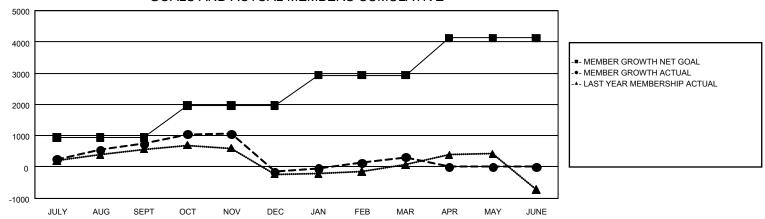

#### REPORT DOES NOT INCLUDE CLUBS IN UNDISTRICTED AREAS.

| Clubs                 |               |           |               | Members               |                           |                         |                                                    |  |
|-----------------------|---------------|-----------|---------------|-----------------------|---------------------------|-------------------------|----------------------------------------------------|--|
| RESULTS FOR 2023-2024 |               |           |               | RESULTS FOR 2023-2024 |                           |                         |                                                    |  |
| QUARTER               | NEW CLUB GOAL | NEW CLUBS | DROPPED CLUBS | QUARTER               | MEMBER GROWTH<br>NET GOAL | MEMBER GROWTH<br>ACTUAL | DROPPED<br>MEMBERS ACTUAL<br>(including transfers) |  |
| JULY/AUG/SEPT         | 18            | 29        | 21            | JULY/AUG/SEPT         | 937                       | 2,190                   | 1,265                                              |  |
| OCT/NOV/DEC           | 12            | 13        | 6             | OCT/NOV/DEC           | 1,029                     | 1,487                   | 2,275                                              |  |
| JAN/FEB/MAR           | 13            | 20        | 3             | JAN/FEB/MAR           | 968                       | 1,720                   | 1,105                                              |  |
| APR/MAY/JUNE          | 23            | 0         | 0             | APR/MAY/JUNE          | 1,194                     | 0                       | 0                                                  |  |

### GOALS AND ACTUAL MEMBERS CUMULATIVE

| DROPPED CLUBS: 30 |       | 1,111 CLUBS OF 1,904 ADDED 1 OR | GENDER DISTRIBUTION               |                 |       |
|-------------------|-------|---------------------------------|-----------------------------------|-----------------|-------|
|                   |       | MORE NEW MEMBERS                | MALE                              | 24,178 (56.71%) |       |
|                   |       |                                 | FEMALE                            | 18,431 (43.23%) |       |
| DROPPED MEMBERS   |       |                                 |                                   |                 |       |
| DECEASED          | 359   | CLICK HERE FOR CUMULATIVE       | TOTAL FAMILY UNIT MEMBERS         |                 | 7,231 |
| CLUB CANCELLED 68 |       | MEMBERSHIP DATA                 |                                   |                 |       |
| OTHER 4,216       |       |                                 | FAMILY MEMBERS PAYING HALF 3 DUES |                 | 3,878 |
| TOTAL             | 4,643 |                                 | DOLG                              |                 |       |