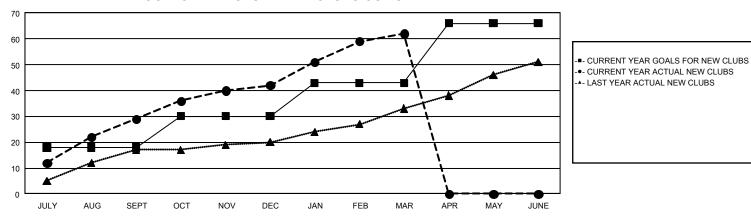

#### REPORT DOES NOT INCLUDE CLUBS IN UNDISTRICTED AREAS.

| Clubs                 |               |           |               | Members               |                           |                         |                                                    |  |
|-----------------------|---------------|-----------|---------------|-----------------------|---------------------------|-------------------------|----------------------------------------------------|--|
| RESULTS FOR 2023-2024 |               |           |               | RESULTS FOR 2023-2024 |                           |                         |                                                    |  |
| QUARTER               | NEW CLUB GOAL | NEW CLUBS | DROPPED CLUBS | QUARTER               | MEMBER GROWTH<br>NET GOAL | MEMBER GROWTH<br>ACTUAL | DROPPED<br>MEMBERS ACTUAL<br>(including transfers) |  |
| JULY/AUG/SEPT         | 18            | 29        | 21            | JULY/AUG/SEPT         | 937                       | 2,190                   | 1,265                                              |  |
| OCT/NOV/DEC           | 12            | 13        | 6             | OCT/NOV/DEC           | 1,029                     | 1,487                   | 2,275                                              |  |
| JAN/FEB/MAR           | 13            | 20        | 3             | JAN/FEB/MAR           | 968                       | 1,720                   | 1,105                                              |  |
| APR/MAY/JUNE          | 23            | 0         | 0             | APR/MAY/JUNE          | 1,194                     | 0                       | 0                                                  |  |

#### GOALS AND ACTUAL NEW CLUBS CUMULATIVE